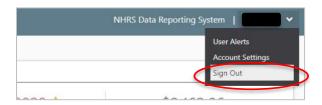

**4.** To log out of your account, click on your username in the top right-hand corner. A drop-down menu will appear with the option to **Sign Out**.