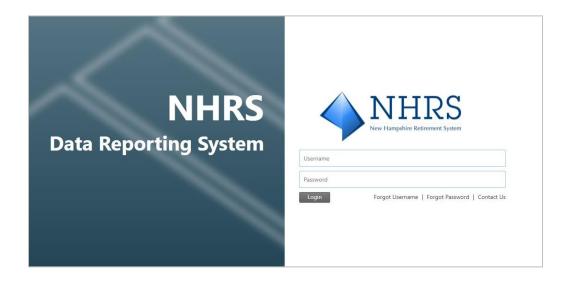

## Logging into the DRS

1. Click on the **Employer DRS** button at the top of the <u>www.nhrs.org</u> homepage.

2. Enter your username and password, then click Login.

**Note**: If you have not created your DRS account, please see the "Creating a DRS Account" instructions on the Employer Resources page of the NHRS website.