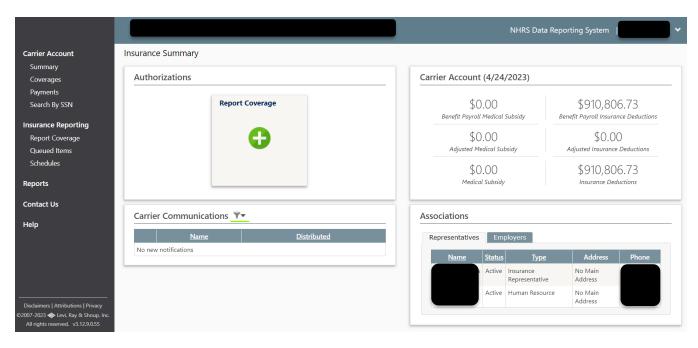

**3.** Once you log in, the **Insurance Summary page**, or "Dashboard," opens. Use the menu bar on the left-hand side of the screen to navigate the site. The information on the summary screen applies to the insurance carrier shown at the top of the page. A different carrier can be selected if needed. The screen is comprised of for sections: Authorizations, Carrier Account, Carrier Communications, and Associations sections.

**Authorizations:** This section displays cards for the authorization statuses of Pending and Denied. Arrows to the left and right of the cards are available for scrolling through the cards if there are more cards than fit in the section. An individual card can be selected to navigate to the Queued Items screen. The card labeled "Report Coverage" is always present within the Authorizations section. Selecting this card takes you to the Payee Lookup screen to begin the Report Coverage process.

**Carrier Account:** This section displays account details as of the last posted vendor payroll.

**Carrier Communications:** Communications are generated from NHRS staff reviewing and working authorization requests from the insurance carrier. These notifications are carrier specific, not user-specific; therefore, all users associated to a carrier see the same communications here. Select the View link next to the communication to download it or open it as a PDF.

**Associations:** This section has two tabs: Representatives and Employers. The Representatives tab displays the representatives' main address and main phone, if they exist. The Employers tab displays any employers associated with the insurance carrier.