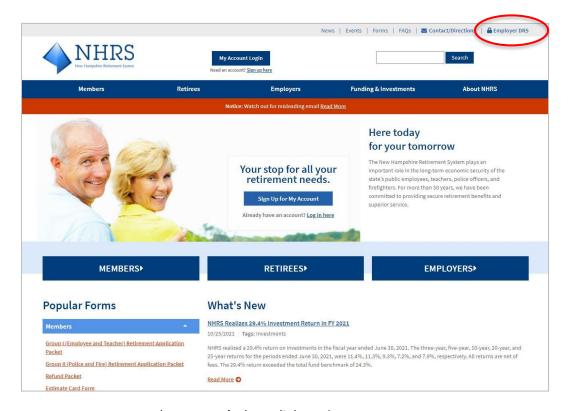

## Logging into the DRS

1. Click on the **Employer DRS** button at the top of the <u>www.nhrs.org</u> homepage.

2. Enter your username and password, then click Login.

**Note**: If you have not created your DRS account, please see the "Creating a DRS Account" instructions on the Employer Resources page of the NHRS website.