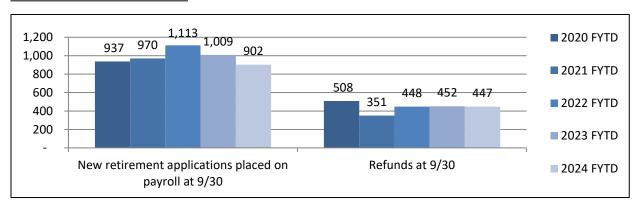

----------------|------------------|-------------------|
| Total Fund Composite         | -2.5%           | 8.2%             | 9.6%             | 7.1%             | 7.9%              |
| Peer comparison (percentile) | NA              | 33rd             | 22nd             | 30th             | 17th              |

Assumed Rate of Return: 6.75%, \* Annualized; valuation of real estate and alternative investments lagged three months.

#### **KEY PERFORMANCE MEASURES**

| July 2023: 96.4% | August 2023: 94.9% | Sept. 2023: 98.8% | 12-month rolling average: 96.6% |
|------------------|--------------------|-------------------|---------------------------------|
|                  |                    |                   |                                 |

Target: 95%

## RETIREMENTS AND REFUNDS



# **ACTUARIAL FUNDED RATIO**



Funded ratio impacted by reductions to assumed rate of return and revised actuarial assumptions effective in 2015 and 2019

#### **ACTIVE MEMBERS**



## **RETIREES & BENEFICIARIES**