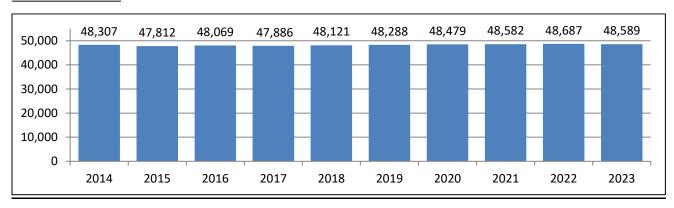

|
| Peer comparison (percentile) | NA              | 33rd             | 22nd             | 30th             | 17th              |

Assumed Rate of Return: 6.75%, \* Annualized; valuation of real estate and alternative investments lagged three months.

#### **KEY PERFORMANCE MEASURES**

| July 2023: 96.4% | August 2023: 94.9% | Sept. 2023: 98.8% | 12-month rolling average: 96.6% |
|------------------|--------------------|-------------------|---------------------------------|
|                  |                    |                   |                                 |

Target: 95%

## RETIREMENTS AND REFUNDS



# **ACTUARIAL FUNDED RATIO**



Funded ratio impacted by reductions to assumed rate of return and revised actuarial assumptions effective in 2015 and 2019

#### **ACTIVE MEMBERS**



## **RETIREES & BENEFICIARIES**