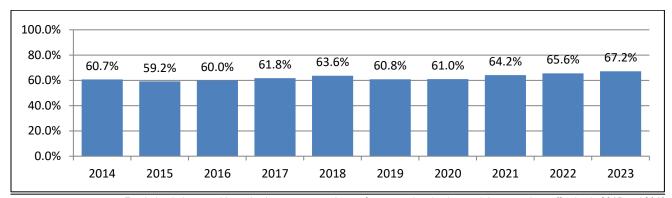

# **ACTUARIAL FUNDED RATIO**

Funded ratio impacted by reductions to assumed rate of return and revised actuarial assumptions effective in 2015 and 2019