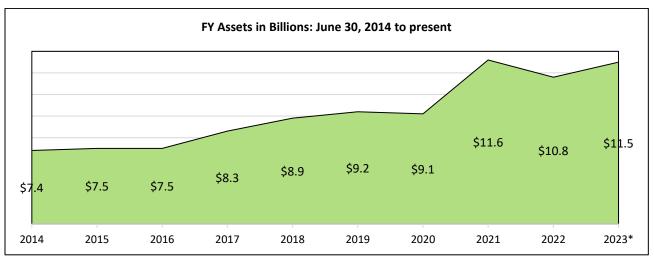

NHRS DASHBOARD: FY 2024 First Quarter

For the period July 1, 2023, to September 30, 2023 *Updated: November 2023* 

#### TRUST FUND





\* Unaudited

## **INVESTMENT PERFORMANCE**

| Net-of-fees returns          | FYTD - 9/30/23* | 1 yr. at 6/30/23 | 3 yr. at 6/30/23 | 5 yr. at 6/30/23 | 10 yr. at 6/30/23 |
|------------------------------|-----------------|------------------|------------------|------------------|-------------------|
| Total Fund Composite         | -2.5%           | 8.2%             | 9.6%             | 7.1%             | 7.9%              |
| Peer comparison (percentile) | NA              | 33rd             | 22nd             | 30th             | 17th              |

Assumed Rate of Return: 6.75%, \* Annualized; valuation of real estate and alternative investments lagged three months.

#### **KEY PERFORMANCE MEASURES**

| July 2023: 96.4% | August 2023: 94.9% | Sept. 2023: 98.8% | 12-month rolling avera