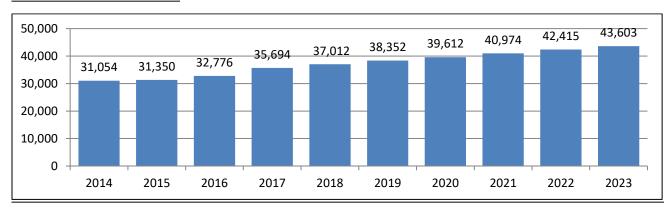

# **ACTUARIAL FUNDED RATIO**

Funded ratio impacted by reductions to assumed rate of return and revised actuarial assumptions effective in 2015 and 2019