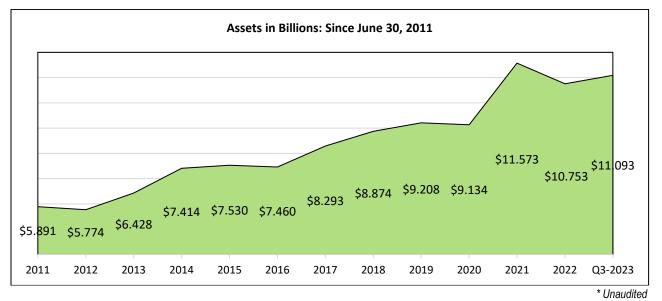

Assumed Rate of Return: 6.75%; \* Annualized; valuation of real estate and alternative investments lagged three months