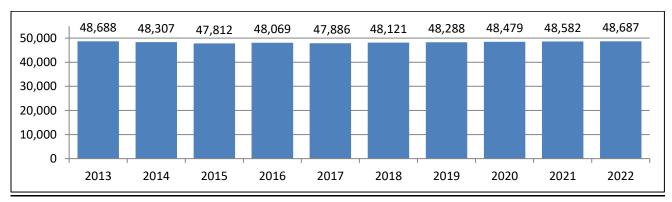

/22 | 3 yr. at 6/30/22 | 5 yr. at 6/30/22 | 10 yr. at 6/30/22 |
|------------------------------|-----------------|------------------|------------------|------------------|-------------------|
| Total Fund Composite         | 5.4%            | -6.1%            | 7.1%             | 7.2%             | 8.5%              |
| Peer comparison (percentile) | NA              | 34th             | 35th             | 36th             | 18th              |

Assumed Rate of Return: 6.75%; \* Annualized; valuation of real estate and alternative investments lagged three months

#### **KEY PERFORMANCE MEASURES**



#### **RETIREMENTS AND REFUNDS**



### **ACTUARIAL FUNDED RATIO**



Funded ratio impacted by reductions to assumed rate of return and revised actuarial assumptions effective in 2015 and 2019



## **ACTIVE MEMBERS**



## **RETIREES & BENEFICIARIES**