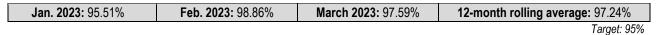

d Quarter

For the period January 1, 2023, to March 31, 2023 Updated: May 2023

## TRUST FUND





#### **INVESTMENT PERFORMANCE**

| Net-of-fees returns          | FYTD – 3/31/23* | 1 yr. at 6/30/22 | 3 yr. at 6/30/22 | 5 yr. at 6/30/22 | 10 yr. at 6/30/22 |
|------------------------------|-----------------|------------------|------------------|------------------|-------------------|
| Total Fund Composite         | 5.4%            | -6.1%            | 7.1%             | 7.2%             | 8.5%              |
| Peer comparison (percentile) | NA              | 34th             | 35th             | 36th             | 18th              |

Assumed Rate of Return: 6.75%; \* Annualized; valuation of real estate and alternative investments lagged three months

#### **KEY PERFORMANCE MEASURES**



#### **RETIREMENTS AND REFUNDS**



### **ACTUARIAL FUNDED RATIO**



Funded ratio impacted by reductions to assumed rate of return and revised actuarial assumptions effective in 2015 and 2019



## **ACTIVE MEMBERS**



## **RETIREES & BENEFICIARIES**