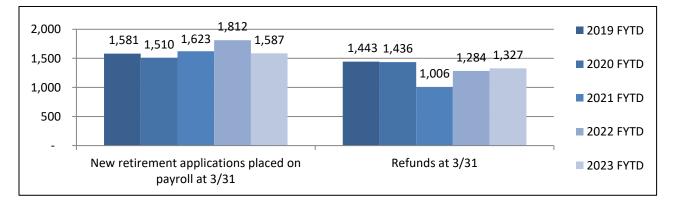

2023, to March 31, 2023 Updated: May 2023

## TRUST FUND





#### **INVESTMENT PERFORMANCE**

| Net-of-fees returns          | FYTD – 3/31/23* | 1 yr. at 6/30/22 | 3 yr. at 6/30/22 | 5 yr. at 6/30/22 | 10 yr. at 6/30/22 |
|------------------------------|-----------------|------------------|------------------|------------------|-------------------|
| Total Fund Composite         | 5.4%            | -6.1%            | 7.1%             | 7.2%             | 8.5%              |
| Peer comparison (percentile) | NA              | 34th             | 35th             | 36th             | 18th              |

Assumed Rate of Return: 6.75%; \* Annualized; valuation of real estate and alternative investments lagged three months

#### **KEY PERFORMANCE MEASURES**



#### **RETIREMENTS AND REFUNDS**



### **ACTUARIAL FUNDED RATIO**



Funded ratio impacted by reductions to assumed rate of return and revised actuarial assumptions effective in 2015 and 2019



## **ACTIVE MEMBERS**



## **RETIREES & BENEFICIARIES**