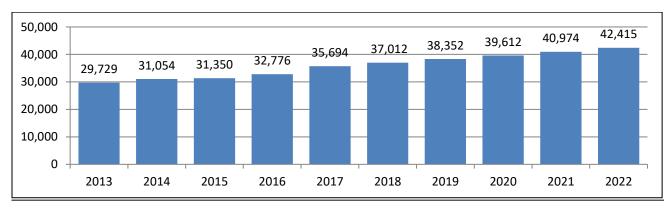

5 yr. at 6/30/22 | 10 yr. at 6/30/22 |
|------------------------------|-----------------|------------------|------------------|------------------|-------------------|
| Total Fund Composite         | 5.4%            | -6.1%            | 7.1%             | 7.2%             | 8.5%              |
| Peer comparison (percentile) | NA              | 34th             | 35th             | 36th             | 18th              |

Assumed Rate of Return: 6.75%; \* Annualized; valuation of real estate and alternative investments lagged three months

#### **KEY PERFORMANCE MEASURES**



#### **RETIREMENTS AND REFUNDS**



### **ACTUARIAL FUNDED RATIO**



Funded ratio impacted by reductions to assumed rate of return and revised actuarial assumptions effective in 2015 and 2019



## **ACTIVE MEMBERS**



## **RETIREES & BENEFICIARIES**