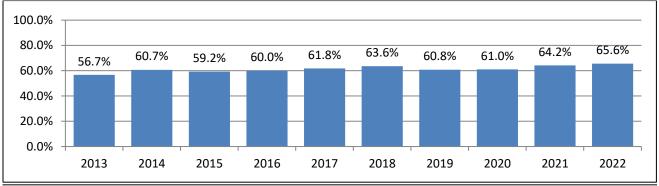

### **ACTUARIAL FUNDED RATIO**

Funded ratio impacted by reductions to assumed rate of return and revised actuarial assumptions effective in 2015 and 2019