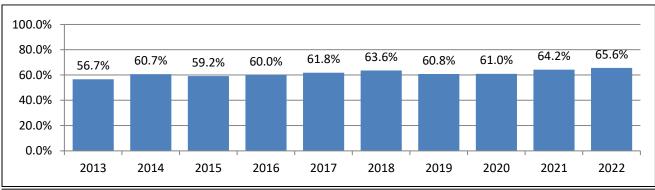

## **ACTUARIAL FUNDED RATIO**

Funded ratio impacted by reductions to assumed rate of return and revised actuarial assumptions effective in 2015 and 2019