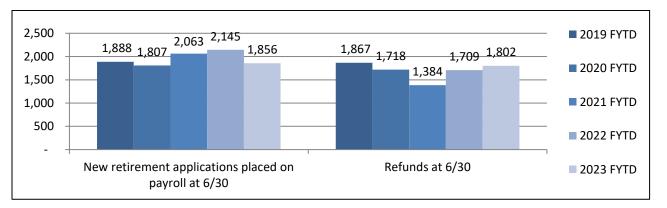

--|-----------------|------------------|------------------|------------------|-------------------|
| Total Fund Composite         | NA              | -6.1%            | 7.1%             | 7.2%             | 8.5%              |
| Peer comparison (percentile) | NA              | 34th             | 35th             | 36th             | 18th              |

Assumed Rate of Return: 6.75%; \* 6/30/23 return unavailable pending valuation of real estate and alternative investments

## KEY PERFORMANCE MEASURES

| April 2023: 97.59% | May 2023: 97.67% | June 2023: 96.47% | 12-month rolling average: 97.13% |
|--------------------|------------------|-------------------|----------------------------------|
|                    |                  |                   | Target: 95%                      |



### **RETIREMENTS AND REFUNDS**

## **ACTUARIAL FUNDED RATIO**



Funded ratio impacted by reductions to assumed rate of return and revised actuarial assumptions effective in 2015 and 2019



## ACTIVE MEMBERS



## **RETIREES & BENEFICIARIES**