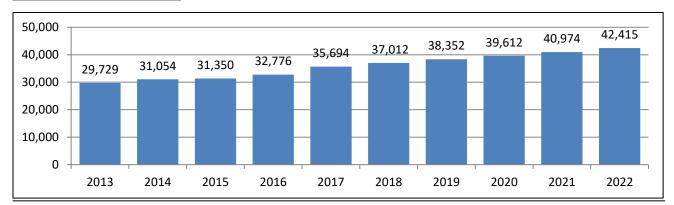

|
| Peer comparison (percentile) | NA              | 34th             | 35th             | 36th             | 18th              |

Assumed Rate of Return: 6.75%; \* 6/30/23 return unavailable pending valuation of real estate and alternative investments

## KEY PERFORMANCE MEASURES

| April 2023: 97.59% | May 2023: 97.67% | June 2023: 96.47% | 12-month rolling average: 97.13% |
|--------------------|------------------|-------------------|----------------------------------|
|                    |                  |                   | Target: 95%                      |



### **RETIREMENTS AND REFUNDS**

## **ACTUARIAL FUNDED RATIO**



Funded ratio impacted by reductions to assumed rate of return and revised actuarial assumptions effective in 2015 and 2019



## ACTIVE MEMBERS



## **RETIREES & BENEFICIARIES**