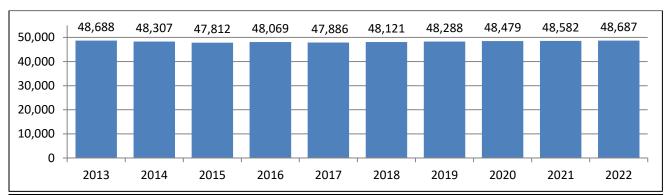

| 8.5%              |
| Peer comparison (percentile) | NA              | 34th             | 35th             | 36th             | 18th              |

Assumed Rate of Return: 6.75%; \* 6/30/23 return unavailable pending valuation of real estate and alternative investments

## KEY PERFORMANCE MEASURES

| April 2023: 97.59% | May 2023: 97.67% | June 2023: 96.47% | 12-month rolling average: 97.13% |
|--------------------|------------------|-------------------|----------------------------------|
|                    |                  |                   | Target: 95%                      |



### **RETIREMENTS AND REFUNDS**

## **ACTUARIAL FUNDED RATIO**



Funded ratio impacted by reductions to assumed rate of return and revised actuarial assumptions effective in 2015 and 2019



## ACTIVE MEMBERS



## **RETIREES & BENEFICIARIES**