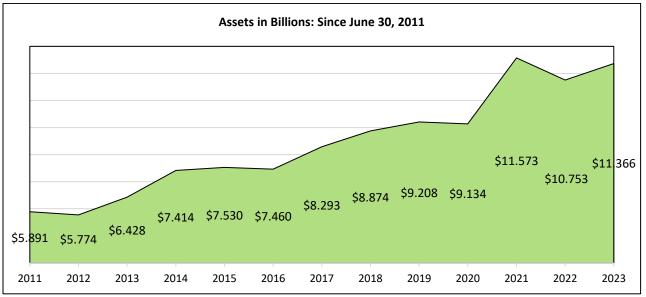

# NHRS DASHBOARD: FY 2023 Fourth Quarter

For the period April 1, 2023, to June 30, 2023 Updated: August 2023

## TRUST FUND





\* Unaudited

#### **INVESTMENT PERFORMANCE**

| Net-of-fees returns          | FYTD – 6/30/23* | 1 yr. at 6/30/22 | 3 yr. at 6/30/22 | 5 yr. at 6/30/22 | 10 yr. at 6/30/22 |
|------------------------------|-----------------|------------------|------------------|------------------|-------------------|
| Total Fund Composite         | NA              | -6.1%            | 7.1%             | 7.2%             | 8.5%              |
| Peer comparison (percentile) | NA              | 34th             | 35th             | 36th             | 18th              |

Assumed Rate of Return: 6.75%; \* 6/30/23 return unavailable pending valuation of real estate and alternative investments

## KEY PERFORMANCE MEASURES

| April 2023: 97.59% | May 2023: 97.67% | June 2023: 96.47% | 12-month rolling average